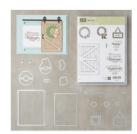

okmoochele@gmail.com

www.thecowwhispererscreativecards.com

Barn Door Clear-Mount Bundle -145990

Price: \$42.25

Barn Door Wood-Mount Bundle -145989

Price: \$49.50

Layering Squares Dies - 141708

Price: \$35.00