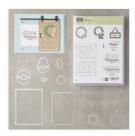

okmoochele@gmail.com

www.thecowwhispererscreativecards.com

Barn Door Clear-Mount Bundle -145990

Price: \$42.25

Barn Door Wood-Mount Bundle -145989

Price: \$49.50

Layering Squares Dies - 141708

Price: \$35.00