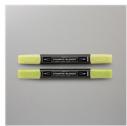

Fable Friends Cling Stamp Set -148670

Price: \$22.00

Tuxedo Black Memento Ink Pad -132708

Price: \$8.00

Petal Pink Stampin' Blends Markers Combo Pack - 147272

Price: \$9.00

Granny Apple Green Stampin' Blends Combo Pack - 147274

Price: \$9.00

Soft Sea Foam 8-1/2" X 11" Cardstock -146988

Price: \$11.50

Whisper White 8-1/2" X 11" Cardstock -100730

Price: \$9.75

Shaded Spruce 8-1/2" X 11" Cardstock -146981

Price: \$11.50

Tropical Escape 6" X 6" (15.2 X 15.2 Cm) Designer Series Paper -146916