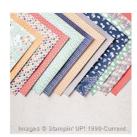

Lift Me Up Clear-Mount Bundle -144712

Price: \$45.75

Watermelon Wonder 5/8" (1.6 Cm) Mini Striped Ribbon - 141433

Price: \$8.00

1-3/4" (4.4 Cm) Circle Punch -119850

Price: \$23.00

Carried Away Designer Series Paper - 143608