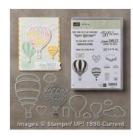

Lift Me Up Clear-Mount Bundle -144712

Price: \$45.75

Watermelon Wonder 5/8" (1.6 Cm) Mini Striped Ribbon - 141433

Price: \$8.00

1-3/4" (4.4 Cm) Circle Punch -119850

Price: \$23.00

Carried Away Designer Series Paper - 143608