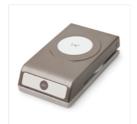

Lift Me Up Clear-Mount Bundle -144712

Price: \$45.75

Watermelon Wonder 5/8" (1.6 Cm) Mini Striped Ribbon - 141433

Price: \$8.00

1-3/4" (4.4 Cm) Circle Punch -119850

Price: \$23.00

Carried Away Designer Series Paper - 143608