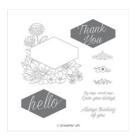

candy@sweetstamper.com
http://sweetstamper.com

Accented Blooms Clear-Mount Stamp Set -146681

Price: \$20.00

Blueberry Bushel Classic Stampin' Pad - 147138

Price: \$9.00

Whisper White 8-1/2" X 11" Thick Cardstock -140272