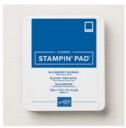

candy@sweetstamper.com
http://sweetstamper.com

Accented Blooms Clear-Mount Stamp Set -146681

Price: \$20.00

Blueberry Bushel Classic Stampin' Pad - 147138

Price: \$9.00

Whisper White 8-1/2" X 11" Thick Cardstock -140272