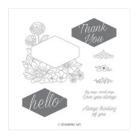

candy@sweetstamper.com
http://sweetstamper.com

Accented Blooms Clear-Mount Stamp Set -146681

Price: \$20.00

Blueberry Bushel Classic Stampin' Pad - 147138

Price: \$9.00

Whisper White 8-1/2" X 11" Thick Cardstock -140272