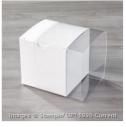

tors 6" X 8" Variety Pack 2 - 142010



Paisley Framelits Dies - 141849

## Holiday Carryover

Jun 1, 2017



Paisleys & Posies Photopolymer Stamp Set -142196



Pretty Pines Thinlits Dies -141851



Real Red 12" X 12" (30.5 X 30.5 Cm) Cardstock -141982



Real Red Glitter Stampin' Emboss Powder - 142635



Saison Pétillante Clear-Mount Stamp Set (French) - 143040



Santa's Sleigh Dies Thinlits -140278



Santa's Sleigh Photopolymer Stamp Set -142057



Sapins De Noël Photopolymer Stamp Set (French) - 142887



Seasonal Bells Clear-Mount Stamp Set -142107



Seasonal Bells Wood-Mount Stamp Set -142104



Star Of Light Photopolymer Stamp Set -142110



Starlight Thinlits
Dies - 141840



Sweet Home Photopolymer Stamp Set -140936



Traîneau De Noël Clear-Mount Stamp Set (French) - 143123



White Gift Boxes - 142000