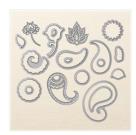

Page Protectors 6" X 8" Variety Pack 2 - 142010

Paisley Framelits Dies - 141849