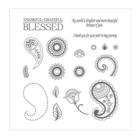

## Holiday Carryover

Jun 1, 2017

Paisleys & Posies Photopolymer Stamp Set -142196

Pretty Pines Thinlits Dies -141851

Real Red 12" X 12" (30.5 X 30.5 Cm) Cardstock -141982

Real Red Glitter Stampin' Emboss Powder - 142635