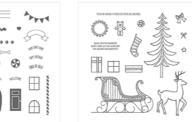

Saison Pétillante Clear-Mount Stamp Set (French) - 143040

Santa's Sleigh Dies Thinlits -140278

Santa's Sleigh Photopolymer Stamp Set -142057

Sapins De Noël Photopolymer Stamp Set (French) - 142887

Seasonal Bells Clear-Mount Stamp Set -142107