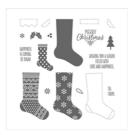

Father Christmas Clear-Mount Stamp Set -142125

Father Christmas Wood-Mount Stamp Set -142122

Glamper Greetings Photopolymer Stamp Set -142202

Hang Your Stocking Photopolymer Stamp Set -142114

Here's To Cheers Clear-Mount Stamp Set -142101