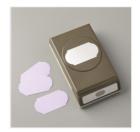

Price: £4.25

Light Granny Apple Green Stampin' Blends Marker -146876

Price: £4.25

Scalloped Tag Topper Punch -133324

Price: £21.00

Whisper White 5/8" (1.6 Cm) Polka Dot Tulle Ribbon -146912

Price: £7.00