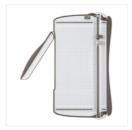

Price: \$7.00

Snail Adhesive Refill - 104331

Price: \$4.50

andisahm@gmail.com

Built Using: My Stampin Blog

http://www.stampinup.net/esuite/home/craftydreams/

Price: \$30.00

Stampin' Trimmer - 126889

Price: \$30.00