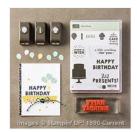

Party Wishes Clear-Mount Bundle - 141071

Price: \$30.50

Party Pants Clear-Mount Stamp Set -141327

Price: \$0.00

Whisper White 8-1/2" X 11" Thick Cardstock -140272

Price: \$8.25

Whisper White 8-1/2" X 11" Cardstock -100730