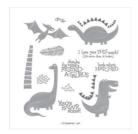

**Dino Days** Photopolymer Stamp Set (En) -149406

Price: \$21.00

**Blueberry Bushel** Classic Stampin' Pad - 147138

Price: \$9.00

Bermuda Bay Classic Stampin' Pad - 131171

Price: \$6.50

Flirty Flamingo Classic Stampin' Pad - 147052