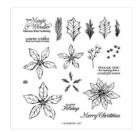

<u>cindeewilkinson@comcast.net</u> <u>www.justspongeit.com</u>

Poinsettia Petals Photopolymer Stamp Set (English) - 153475

Price: \$27.00

Poinsettia Place Designer Series Paper - 153487

**Sale: \$6.90** Price: \$11.50