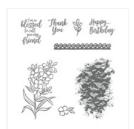

## Supply List

Southern Serenade Clear-Mount Stamp Set -145921

Price: \$21.00

Southern Serenade Wood-Mount Stamp Set -145918

Price: \$29.00

Melon Mambo Classic Stampin' Pad - 126948

Price: \$6.50

Pink Pirouette Classic Stampin' Pad - 126956