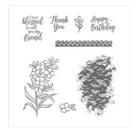

## Supply List

Southern Serenade Clear-Mount Stamp Set -145921

Price: \$21.00

Southern Serenade Wood-Mount Stamp Set -145918

Price: \$29.00

Melon Mambo Classic Stampin' Pad - 126948

Price: \$6.50

Pink Pirouette Classic Stampin' Pad - 126956