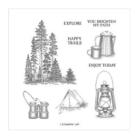

anne@stampmaven.com http://stampmaven.com

Campology Cling Stamp Set -152553

Price: \$22.00

Basic Black 8-1/2" X 11" Cardstock -121045

Price: \$10.00

Whisper White 8-1/2" X 11" Cardstock -100730

Price: \$9.75