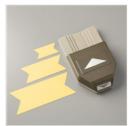

Price: \$3.50

Whisper White Solid Baker's Twine - 124262

Price: \$3.50

Rhinestone Basic Jewels - 119246

Price: \$5.00

Triple Banner Punch - 138292

Price: \$23.00

Big Shot - 113439