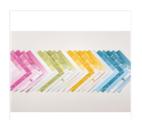

Just Add Text Clear-Mount Stamp Set -143934

Price: \$18.00

Whisper White 8-1/2" X 11" Cardstock -100730

Price: \$9.75

Color Theory Designer Series Paper Stack -144193

Price: \$10.00

Pear Pizzazz 8-1/2" X 11" Cardstock -131201