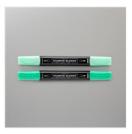

Price: \$11.00

Granny Apple Green Stampin' Blends Combo Pack - 154885

Price: \$11.00

Old Olive Stampin' Blends Combo Pack - 154892

Price: \$11.00

Shaded Spruce Stampin' Blends Combo Pack -154903

Price: \$11.00