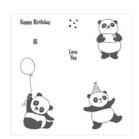

<u>StampwithRoberta@gmail.com</u> <u>www.stampwithroberta.blogspot.com</u>

Party Pandas Clear-Mount Stamp Set -147221

Price: \$0.00

Whisper White 8-1/2" X 11" Cardstock -100730

Price: \$9.75

Berry Burst 8-1/2" X 11" Cardstock -144243