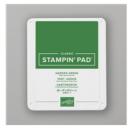

Day At The Farm 12" X 12" (30.5 X 30.5 Cm) Designer Series Paper -160835

Price: \$0.00

Garden Green Classic Stampin' Pad - 147089

Price: \$9.00

Garden Green 8-1/2" X 11" Cardstock -102584

Price: \$11.50

Granny Apple Green 8-1/2" X 11" Cardstock -146990