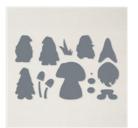

Lucky Clover Cling Stamp Set (English) - 160610

Price: \$21.00

Gnomes Dies -159625

Price: \$31.00

Scalloped Contours Dies -155560

**Sale: \$24.50** Price: \$35.00

Sponge Daubers - 133773

Price: \$7.50