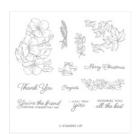

Blended Seasons Clear-Mount Stamp Set -149016

Price: \$39.00

Shimmery White 8-1/2" X 11" Cardstock -101910

Price: \$10.00

Crumb Cake 8-1/2" X 11" Cardstock -120953

Price: \$11.50

Blackberry Bliss 8-1/2" X 11" Cardstock -133675