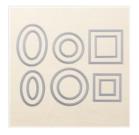

Price: \$9.00

Mossy Meadow Classic Stampin' Pad - 147111

Price: \$9.00

Wink Of Stella Clear Glitter Brush - 141897

Price: \$8.00

Rhinestone Basic Jewels - 144220

Price: \$6.00

Stitched Shapes Dies - 145372

Price: \$30.00

Layering Ovals Dies - 141706

Price: \$35.00

Paper Snips Scissors - 103579

Price: \$11.00

Snail Adhesive - 104332

Price: \$7.00

Stampin'
Dimensionals 104430