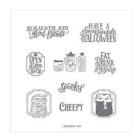

kimqskards@gmail.com www.kimplayswithpaper.com

Spooktacular Bash Cling Stamp Set -150544

Price: \$20.00

Ornate Frames Dies - 150664

Price: \$34.00

Monster Bash Designer Series Paper - 150447

Price: \$11.50

Terracotta Tile 8-1/2" X 11" Cardstock -150884