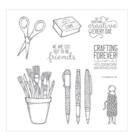

Crafting Forever Clear-Mount Stamp Set -143958

Price: \$20.00

Crafting Forever Wood-Mount Stamp Set -143955

Price: \$28.00

Berry Burst Classic Stampin' Pad -144083

Price: \$6.50

Lemon Lime Twist Classic Stampin' Pad - 144086