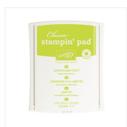

Crafting Forever Clear-Mount Stamp Set -143958

Price: \$20.00

Crafting Forever Wood-Mount Stamp Set -143955

Price: \$28.00

Berry Burst Classic Stampin' Pad -144083

Price: \$6.50

Lemon Lime Twist Classic Stampin' Pad - 144086

Price: \$6.50

Fresh Fig Classic Stampin' Pad -144082

Price: \$6.50

Tranquil Tide Classic Stampin' Pad - 144085

Price: \$6.50

Powder Pink Classic Stampin' Pad - 144084

Price: \$6.50

Whisper White 8-1/2" X 11" Cardstock -