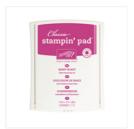

Crafting Forever Clear-Mount Stamp Set -143958

Price: \$20.00

Crafting Forever Wood-Mount Stamp Set -143955

Price: \$28.00

Berry Burst Classic Stampin' Pad -144083

Price: \$6.50

Lemon Lime Twist Classic Stampin' Pad - 144086