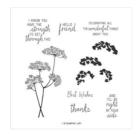

Queen Anne's Lace Photopolymer Stamp Set (English) - 158309

Price: \$17.00

Just Jade Classic Stampin' Pad -153115

Price: \$7.50

Magenta Madness Classic Stampin' Pad - 153117

Price: \$7.50

Basic White 8-1/2" X 11" Thick Cardstock -