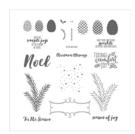

Christmas Pines Photopolymer Stamp Set -142049

Pretty Pines
Thinlits Dies 141851

Crumb Cake 8-1/2" X 11" Cardstock -120953

Chocolate Chip 8-1/2" X 11" Cardstock -102128

Chocolate Chip Classic Stampin' Pad - 126979