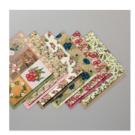

Pressed Petals Specialty Designer Series Paper -149500

Price: \$14.50

Shimmery White 8-1/2" X 11" Cardstock -101910

Price: \$10.00

Cherry Cobbler 8-1/2" X 11" Cardstock -119685

Price: \$10.00

Gold Foil Sheets -132622