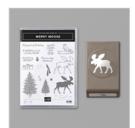

tracy.bish@bigpond.com www.tracybish.blogspot.com

Merry Moose Bundle - 153015

Price: \$54.75

Wrapped In Plaid 6" X 6" (15.2 X 15.2 Cm) Specialty Designer Series Paper - 149596

Price: \$25.00

Layering Ovals Dies - 141706