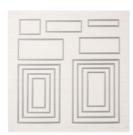

Price: \$58.00

Stitched Rectangle Dies - 148551

Price: \$61.00

Shaded Spruce Classic Stampin' Pad - 147088

Price: \$15.75

Shaded Spruce A4 Cardstock -147006

Price: \$20.25

Whisper White A4 Thick Cardstock -140490