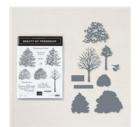

Beauty Of Friendship Bundle (English) - 155834

Price: \$52.00

Beauty Of The Earth 12" X 12" (30.5 X 30.5 Cm) Designer Series Paper - 155841

**Sale: \$4.60**Price: \$11.50

Pansy Petals 12" X 12" (30.5 X 30.5 Cm) Designer Series Paper -155807