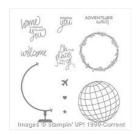

Places You'll Go Photopolymer Stamp Set -141741

Price: \$16.00

Watercolor Wash Wood-Mount Background Stamp Set - 138704

Price: \$20.00

Watercolor Wash Clear-Mount Background Stamp - 139538

Price: \$15.00

Soft Sky 8-1/2" X 11" Cardstock -131203