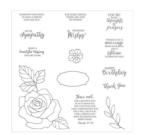

jodybrechbill322@gmail.com www.jodybrechbill.stampinup.net

Rose Wonder Photopolymer Stamp Set -140697

Price: \$27.00

Old Olive Classic Stampin' Pad -126953

Price: \$6.50

Basic Black 8-1/2" X 11" Cardstock -121045