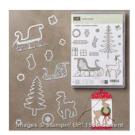

Santa's Sleigh Photopolymer Bundle - 143499

Price: \$45.75

Merry Medley Clear-Mount Stamp - 142152

Price: \$15.00

Whisper White 8-1/2" X 11" Thick Cardstock -140272

Price: \$8.25

Big Shot - 143263

Price: \$110.00