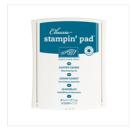

Garden In Bloom Photopolymer Stamp Set -139433

Price: \$31.00

Sahara Sand Classic Stampin' Pad - 126976

Price: \$8.50

Soft Suede Classic Stampin' Pad -126978

Price: \$8.50

Dapper Denim Classic Stampin' Pad - 141394