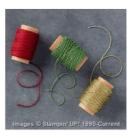

Suite Seasons Clear-Mount Stamp Set -142209

Price: \$20.00

Presents & Pinecones Designer Series Paper - 141986

Price: \$11.00

Presents & Pinecones Designer Washi Tape - 141988

Price: \$8.00

Baker's Twine Trio Pack - 141999

Price: \$9.00

3/8" (1 Cm) Ribbon Silky Taffeta Combo Pack -141989

Price: \$9.00

Christmas Trinkets Embellishments -141997

Price: \$8.00

Whisper White 8-1/2" X 11" Cardstock -100730

Price: \$9.75

Emerald Envy 8-1/2" X 11" Cardstock -141415