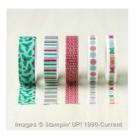

Suite Seasons Clear-Mount Stamp Set -142209

Price: \$20.00

Presents & Pinecones Designer Series Paper - 141986

Price: \$11.00

Presents & Pinecones Designer Washi Tape - 141988

Price: \$8.00

Baker's Twine Trio Pack - 141999