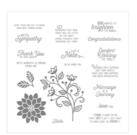

Stitched Shapes Dies - 145372

Price: \$30.00

Flourishing Phrases Wood-Mount Stamp Set -141531

Price: \$49.00

Flourishing Phrases Clear-Mount Stamp Set -141534

Price: \$37.00

Bermuda Bay 8-1/2" X 11" Cardstock -131197