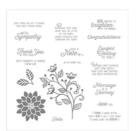

Stitched Shapes Dies - 145372

Price: \$30.00

Flourishing Phrases Wood-Mount Stamp Set -141531

Price: \$49.00

Flourishing Phrases Clear-Mount Stamp Set -141534

Price: \$37.00

Bermuda Bay 8-1/2" X 11" Cardstock -131197