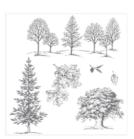

The Wilderness Awaits Clear-Mount Stamp Set -139365

Price: \$18.00

The Wilderness Awaits Wood-Mount Stamp Set -138962

Price: \$25.00

Lovely As A Tree Clear-Mount Stamp Set -127793

Price: \$20.00

Lovely As A Tree Wood-Mount Stamp Set -128655

Price: \$28.00

Blackberry Bliss 8-1/2" X 11" Cardstock -133675

Price: \$10.00

Mossy Meadow 8-1/2" X 11" Cardstock -133676

Price: \$10.00

Kraft And White Corrugated Paper -138317

Price: \$7.00

Whisper White 8-1/2" X 11" Cardstock -100730