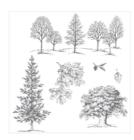

The Wilderness Awaits Clear-Mount Stamp Set -139365

Price: \$18.00

The Wilderness Awaits Wood-Mount Stamp Set -138962

Price: \$25.00

Lovely As A Tree Clear-Mount Stamp Set -127793

Price: \$20.00

Lovely As A Tree Wood-Mount Stamp Set -128655

Price: \$28.00

Blackberry Bliss 8-1/2" X 11" Cardstock -133675

Price: \$10.00

Mossy Meadow 8-1/2" X 11" Cardstock -133676

Price: \$10.00

Kraft And White Corrugated Paper -138317

Price: \$7.00

Whisper White 8-1/2" X 11" Cardstock -100730