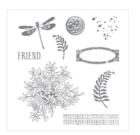

## Supply List

Awesomely Artistic Wood-Mount Stamp Set -138694

Price: \$28.00

Awesomely Artistic Clear-Mount Stamp Set -139950

Price: \$20.00

Elegant Eggplant 8-1/2" X 11" Cardstock -105126

Price: \$8.00

Whisper White 8-1/2" X 11" Cardstock -100730