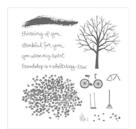

## Supply List

Sheltering Tree Photopolymer Stamp Set -137163

Price: \$25.00

Work Of Art Clear-Mount Stamp Set -134114

Price: \$22.00

Blushing Bride Classic Stampin' Pad - 131172

Price: \$6.50

Pool Party Classic Stampin' Pad -126982