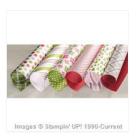

Price: \$9.75

Merry Moments Designer Series Paper - 138450

Price: \$11.00

Silver Foil Sheets -132178

Price: \$5.00

Cherry Cobbler Classic Stampin' Pad - 126966

Price: \$6.50

Silver 1/8" (3.2 Mm) Ribbon -132137