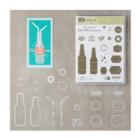

Bottles & Bubbles Framelits Dies -145663

Price: \$28.00

Bubble Over Photopolymer Stamp Set -145868

Price: \$17.00

Bubble Over Photopolymer Bundle - 146082

Price: \$40.50

Big Shot - 113439

Price: \$110.00