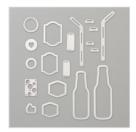

Bottles & Bubbles Framelits Dies -145663

Price: \$28.00

Bubble Over Photopolymer Stamp Set -145868

Price: \$17.00

Bubble Over Photopolymer Bundle - 146082

Price: \$40.50

Big Shot - 113439

Price: \$110.00