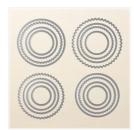

Layering Circles
Dies - 141705

Price: \$35.00

Myths & Magic Specialty Designer Series Paper -145600

Price: \$13.00

Picture Perfect Party 6" X 6" (15.2 X 15.2 Cm) Designer Series Paper - 145559

Price: \$10.00