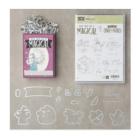

Magical Day Clear-Mount Bundle -145985

Price: \$45.75

Magical Day Wood-Mount Bundle - 145984

Price: \$53.00

Myths & Magic Specialty Designer Series Paper -145600

Price: \$13.00

Myths & Magic Glimmer Paper 6" X 6" (15.2 X 15.2 Cm) - 145601