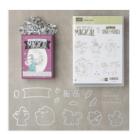

Magical Day Clear-Mount Bundle -145985

Price: \$45.75

Magical Day Wood-Mount Bundle - 145984

Price: \$53.00

Myths & Magic Specialty Designer Series Paper -145600

Price: \$13.00

Myths & Magic Glimmer Paper 6" X 6" (15.2 X 15.2 Cm) - 145601