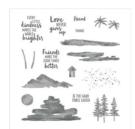

## Supply List

Waterfront Photopolymer Stamp Set (En) -146386

Price: \$17.00

Whisper White 8-1/2" X 11" Cardstock -100730

Price: \$9.75

Basic Black 8-1/2" X 11" Cardstock -121045

Price: \$10.00

Basic Gray Archival Stampin' Pad - 140932