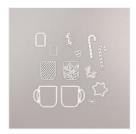

Price: \$14.50

Cup Of Cheer Dies - 151150

Price: \$30.00

Wrapped In Plaid Suite Bundle (En) -153326

Price: \$65.00

Shaded Spruce 8-1/2" X 11" Cardstock -146981

Price: \$10.00

Cherry Cobbler 8-1/2" X 11" Cardstock -119685