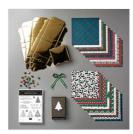

Price: \$14.50

Cup Of Cheer Dies - 151150

Price: \$30.00

Wrapped In Plaid Suite Bundle (En) -153326

Price: \$65.00

Shaded Spruce 8-1/2" X 11" Cardstock -146981

Price: \$10.00

Cherry Cobbler 8-1/2" X 11" Cardstock -119685