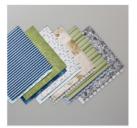

Price: \$9.75

Come Sail Away Designer Series Paper - 149481

Price: \$11.50

Night Of Navy Classic Stampin' Pad - 147110

Price: \$9.00

Balmy Blue Classic Stampin' Pad -147105

Price: \$9.00

Basic Gray 8-1/2" X 11" Cardstock -121044