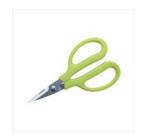

Journey Craft Glu

Journey Craft Glue - AD-0111

Price: \$4.95

Craft Shears - TO-0096

Price: \$9.95