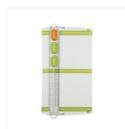

Bloom Tool - TO-0073

Price: \$14.95

Journey Blooms Paper Trimmer -TO-0039

Price: \$34.95

Journey Platinum Machine w/Plates -TO-0090

Price: \$249.95

Journey Foam Squares - medium - AD-0085

Price: \$2.95