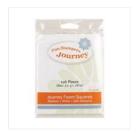

Bloom Tool - TO-0073

Price: \$14.95

Journey Blooms Paper Trimmer -TO-0039

Price: \$34.95

Journey Platinum Machine w/Plates -TO-0090

Price: \$249.95

Journey Foam Squares - medium - AD-0085

Price: \$2.95