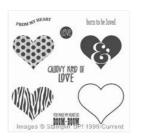

Supply List

Suite Sayings Clear-Mount Stamp Set -140712

Price: \$21.00

Groovy Love Clear-Mount Stamp Set -134246

Price: \$18.00

Whisper White 8-1/2" X 11" Thick Cardstock -140272

Price: \$8.25

Bermuda Bay 8-1/2" X 11" Cardstock -131197