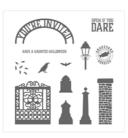

susan@suestampfield.com www.suestampfield.com

Graveyard Gate Clear-Mount Stamp\* - 144765

Graveyard Gate Wood-Mount Stamp Set\* -144695

Basic Black Archival Stampin' Pad - 140931

Lemon Lime Twist Classic Stampin' Pad - 144086