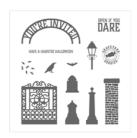

susan@suestampfield.com www.suestampfield.com

Graveyard Gate Clear-Mount Stamp\* - 144765

Graveyard Gate Wood-Mount Stamp Set\* -144695

Basic Black Archival Stampin' Pad - 140931

Lemon Lime Twist Classic Stampin' Pad - 144086