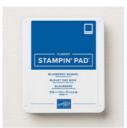

Price: \$7.00

Tear & Tape Adhesive - 138995

Price: \$7.00

Whisper White Note Cards & Envelopes -131527

Price: \$7.00

Gray Granite 8-1/2" X 11" Cardstock -146983

Price: \$10.00

Gray Granite Classic Stampin' Pad - 147118

Price: \$9.00

Mango Melody Dark Stampin' Blends - 147944

Price: \$4.50

Smoky Slate Light Stampin' Blends Marker - 145054

Price: \$4.50

Wink Of Stella Clear Glitter Brush - 141897

Price: \$8.00

Tuxedo Black Memento Ink Pad -132708