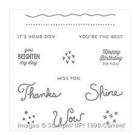

## Supply List

Sunburst Sayings Wood-Mount Stamp Set -140722

Price: \$25.00

Floral Frames Collection Framelits Dies -127012

Price: \$27.00

2" (5.1 Cm) Circle Punch - 133782

Price: \$23.00

Cherry On Top Designer Washi Tape - 138384