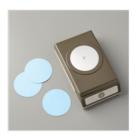

## Supply List

Sunburst Sayings Wood-Mount Stamp Set -140722

Price: \$25.00

Floral Frames Collection Framelits Dies -127012

Price: \$27.00

2" (5.1 Cm) Circle Punch - 133782

Price: \$23.00

Cherry On Top Designer Washi Tape - 138384