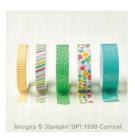

Price: \$8.00

Triple Banner Punch - 138292

Price: \$23.00

Crushed Curry 8-1/2" X 11" Cardstock -131199

Price: \$11.50

Pool Party 8-1/2" X 11" Cardstock -122924

Price: \$11.50

Watermelon Wonder 8-1/2" X 11" Cardstock -138334