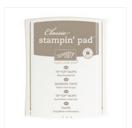

Sky Is The Limit Clear-Mount Stamp Set -141349

Price: \$0.00

Sky Is The Limit Wood-Mount Stamp Set -141282

Price: \$0.00

Lost Lagoon Classic Stampin' Pad - 133644

Price: \$6.50

Delightful Dijon Classic Stampin' Pad - 138327

Price: \$6.00

Tip Top Taupe Classic Stampin' Pad - 138325

Price: \$6.50

Lost Lagoon 8-1/2" X 11" Cardstock -133679

Price: \$11.50

Tip Top Taupe 8-1/2" X 11" Cardstock -138336

Price: \$8.00

Very Vanilla 8-1/2" X 11" Cardstock -101650