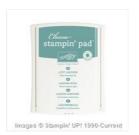

Sky Is The Limit Clear-Mount Stamp Set -141349

Price: \$0.00

Sky Is The Limit Wood-Mount Stamp Set -141282

Price: \$0.00

Lost Lagoon Classic Stampin' Pad - 133644

Price: \$6.50

Delightful Dijon Classic Stampin' Pad - 138327

Price: \$6.00

Tip Top Taupe Classic Stampin' Pad - 138325

Price: \$6.50

Lost Lagoon 8-1/2" X 11" Cardstock -133679

Price: \$11.50

Tip Top Taupe 8-1/2" X 11" Cardstock -138336

Price: \$8.00

Very Vanilla 8-1/2" X 11" Cardstock -101650