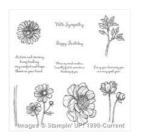

## Supply List

Bloom With Hope Clear-Mount Stamp Set -133952

Price: \$30.00

Bloom With Hope Wood-Mount Stamp Set -133949

Price: \$40.00

Lullaby Designer Series Paper -133695

Price: \$18.95

Baked Brown Sugar A4 Card Stock - 131301