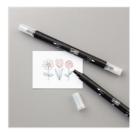

Fairy Celebration Wood-Mount Stamp Set -141551

Price: \$27.00

Fairy Celebration Clear-Mount Stamp Set -141554

Price: \$19.00

Wink Of Stella Clear Glitter Brush - 141897

Price: \$8.00

Blender Pens -102845

Price: \$13.00