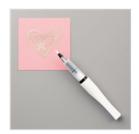

Fairy Celebration Wood-Mount Stamp Set -141551

Price: \$27.00

Fairy Celebration Clear-Mount Stamp Set -141554

Price: \$19.00

Wink Of Stella Clear Glitter Brush - 141897

Price: \$8.00

Blender Pens -102845

Price: \$13.00